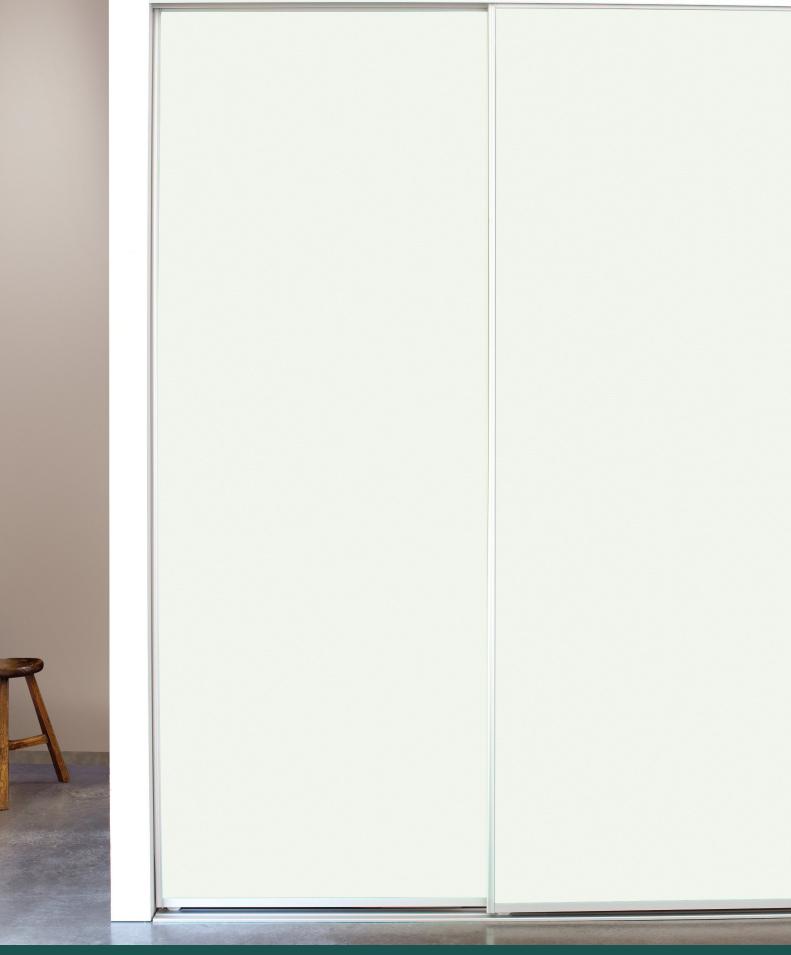

### durable & stylish

The Estate wardrobe system features a traditional design, featuring a grip stile handle. Incorporated into the frame, the handle runs vertically along the entire edge of the wardrobe door.

Estate wardrobes can be found in homes all over Australia, giving years of trouble free service. Estate profiles are available in a range of finishes and colours.

Estate wardrobes can be adapted to suit different infill panels from 4mm glass up to 10mm plasterboard.