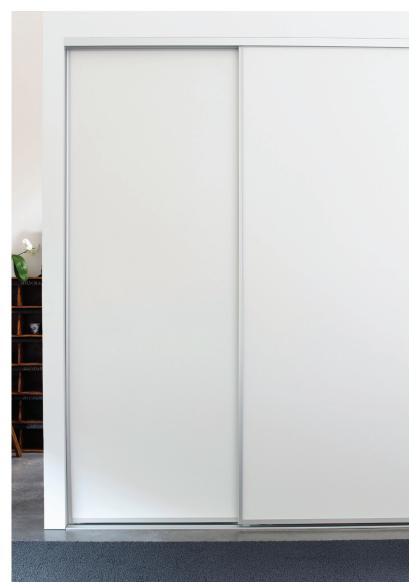

### durable & stylish

The Estate wardrobe system features a traditional design, featuring a grip stile handle. Incorporated into the frame, the handle runs vertically along the entire edge of the wardrobe door.

Estate wardrobes can be found in homes all over Australia, giving years of trouble free service. Estate profiles are available in a range of finishes and colours.

Estate wardrobes can be adapted to suit different infill panels from 4mm glass up to 10mm plasterboard.